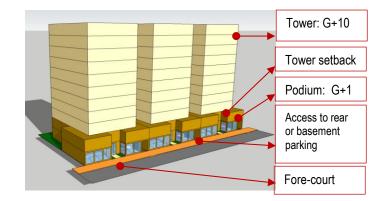

### **BUILDING TYPOLOGY: ATTACHED-PODIUM AND TOWER**

Tower: G+10

Al Maarif Street (Local Streets - Primary Pedestrian Link)

## **BLOCK FORM REGULATIONS**

| BULK REGULATIONS                                                                                                                                                                                            |                                                                                                                                                                                               |                                                                                                                          |  |  |
|-------------------------------------------------------------------------------------------------------------------------------------------------------------------------------------------------------------|-----------------------------------------------------------------------------------------------------------------------------------------------------------------------------------------------|--------------------------------------------------------------------------------------------------------------------------|--|--|
| Uses (as per Zoning<br>Plan)                                                                                                                                                                                | MUR: Mixed Use Residential                                                                                                                                                                    |                                                                                                                          |  |  |
| Height (max)                                                                                                                                                                                                | G+10<br>(Podium G+1)                                                                                                                                                                          | 41.7 m<br>(max)                                                                                                          |  |  |
| FAR (max)<br>(Refer to Site Planning for<br>Broad Land Use Buget))                                                                                                                                          | 6.4                                                                                                                                                                                           |                                                                                                                          |  |  |
| FAR (max)<br>(in the case of possible future<br>subdivision)                                                                                                                                                | 6.1                                                                                                                                                                                           | (+ 5 % for corner lots)                                                                                                  |  |  |
| Building Coverage (max)                                                                                                                                                                                     | 75%                                                                                                                                                                                           |                                                                                                                          |  |  |
| MAIN BUILDINGS                                                                                                                                                                                              |                                                                                                                                                                                               |                                                                                                                          |  |  |
| Typology                                                                                                                                                                                                    | Attached-Podium and To                                                                                                                                                                        | wer                                                                                                                      |  |  |
| Building Placement                                                                                                                                                                                          | Setbacks as per block plar                                                                                                                                                                    | n:                                                                                                                       |  |  |
|                                                                                                                                                                                                             | <ul> <li>Podium: 0 m front; 0 m up to max. 2/3 plot dept m) &amp; 3 m for the remain depth; 3 m rear</li> <li>Tower: 3 m front setbac sides; 3m rear</li> </ul>                               | th (max.15<br>ning 1/3 plot                                                                                              |  |  |
| Build to Line (a set building line on a plot, measured parallel from the front and/or corner side plot line, where the structure must be located. The building facade must be located on the build-to line) | block plan  Malik Bin Anas & Al B  Bahr Al Arab Street Streets):                                                                                                                              | 0% of indicated frontage at the plan Bin Anas & Al Beshadiriya or Al Arab Street (Local ts): 0% of frontage indicated at |  |  |
| Building Depth (max)                                                                                                                                                                                        | 10 m (single-aspect tower) 15 m (double-aspect tower) 30 m (tower with atrium) 30 m (podium with integrated parking, for plot depth minimum 45 m)                                             |                                                                                                                          |  |  |
| Building Size                                                                                                                                                                                               | Fine grain; 30 m maximum building width or length                                                                                                                                             |                                                                                                                          |  |  |
| Primary Active Frontage                                                                                                                                                                                     | As indicated in the plan                                                                                                                                                                      |                                                                                                                          |  |  |
| Frontage Profile                                                                                                                                                                                            | Al Maarif Street:     Colonnades (a row of cominimum 1 meter distant fasade for terrace, etc.)     Malik Bin Anas & Al B & Bahr Al Arab Street     Fore-court; cantilever/or the ground floor | nce to<br>eshadiriya<br>t :                                                                                              |  |  |
| Basement; Half-<br>Basement (undercroft)                                                                                                                                                                    | Allowed     0 m setbacks     0.5 m maximum height level (undercroft)                                                                                                                          | from street                                                                                                              |  |  |