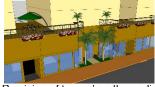

## **BLOCK FORM REGULATIONS**

| BULK REGULATIONS                                                                                                                                                                                            |                                                                                                                                                                                               |                                                                                                                          |  |  |
|-------------------------------------------------------------------------------------------------------------------------------------------------------------------------------------------------------------|-----------------------------------------------------------------------------------------------------------------------------------------------------------------------------------------------|--------------------------------------------------------------------------------------------------------------------------|--|--|
| Uses (as per Zoning<br>Plan)                                                                                                                                                                                | MUR: Mixed Use Residential                                                                                                                                                                    |                                                                                                                          |  |  |
| Height (max)                                                                                                                                                                                                | G+10<br>(Podium G+1)                                                                                                                                                                          | 41.7 m<br>(max)                                                                                                          |  |  |
| FAR (max)<br>(Refer to Site Planning for<br>Broad Land Use Buget))                                                                                                                                          | 6.4                                                                                                                                                                                           |                                                                                                                          |  |  |
| FAR (max)<br>(in the case of possible future<br>subdivision)                                                                                                                                                | 6.1                                                                                                                                                                                           | (+ 5 % for corner lots)                                                                                                  |  |  |
| Building Coverage (max)                                                                                                                                                                                     | 75%                                                                                                                                                                                           |                                                                                                                          |  |  |
| MAIN BUILDINGS                                                                                                                                                                                              |                                                                                                                                                                                               |                                                                                                                          |  |  |
| Typology                                                                                                                                                                                                    | Attached-Podium and To                                                                                                                                                                        | wer                                                                                                                      |  |  |
| Building Placement                                                                                                                                                                                          | Setbacks as per block plar                                                                                                                                                                    | n:                                                                                                                       |  |  |
|                                                                                                                                                                                                             | <ul> <li>Podium: 0 m front; 0 m up to max. 2/3 plot dept m) &amp; 3 m for the remain depth; 3 m rear</li> <li>Tower: 3 m front setbac sides; 3m rear</li> </ul>                               | th (max.15<br>ning 1/3 plot                                                                                              |  |  |
| Build to Line (a set building line on a plot, measured parallel from the front and/or corner side plot line, where the structure must be located. The building facade must be located on the build-to line) | block plan  Malik Bin Anas & Al B  Bahr Al Arab Street Streets):                                                                                                                              | 0% of indicated frontage at the plan Bin Anas & Al Beshadiriya or Al Arab Street (Local ts): 0% of frontage indicated at |  |  |
| Building Depth (max)                                                                                                                                                                                        | 10 m (single-aspect tower) 15 m (double-aspect tower) 30 m (tower with atrium) 30 m (podium with integrated parking, for plot depth minimum 45 m)                                             |                                                                                                                          |  |  |
| Building Size                                                                                                                                                                                               | Fine grain; 30 m maximum building width or length                                                                                                                                             |                                                                                                                          |  |  |
| Primary Active Frontage                                                                                                                                                                                     | As indicated in the plan                                                                                                                                                                      |                                                                                                                          |  |  |
| Frontage Profile                                                                                                                                                                                            | Al Maarif Street:     Colonnades (a row of cominimum 1 meter distant fasade for terrace, etc.)     Malik Bin Anas & Al B & Bahr Al Arab Street     Fore-court; cantilever/or the ground floor | nce to<br>eshadiriya<br>t :                                                                                              |  |  |
| Basement; Half-<br>Basement (undercroft)                                                                                                                                                                    | Allowed     0 m setbacks     0.5 m maximum height level (undercroft)                                                                                                                          | from street                                                                                                              |  |  |

### STANDARDS

| ARCHITECTURAL STANDARD             |                                                                                                                                                                                                                                                 |  |  |  |
|------------------------------------|-------------------------------------------------------------------------------------------------------------------------------------------------------------------------------------------------------------------------------------------------|--|--|--|
| Architectural Theme/ Style         | Qatari Contemporary Style (* Refer the details to the <u>Townscape &amp; Architectural Guidelines for Main Streets in Qatar</u> )                                                                                                               |  |  |  |
| Exterior expression                | Clear building expression of a base,<br>a middle and a top                                                                                                                                                                                      |  |  |  |
|                                    | • The Base Part (podium): should clearly be expressed (eg. with architrave or cornice ornament, should there is no required setback for tower that can distinguish it from the podium)                                                          |  |  |  |
|                                    | <ul> <li>The Middle Part:</li> <li>Should adopt local rooted<br/>architectural language for its<br/>elements such as openings,<br/>shutters, balconies, bays etc.</li> <li>Should reveal the external<br/>expression of each storey</li> </ul>  |  |  |  |
|                                    | The Top Part should be marked by parapet or entablature                                                                                                                                                                                         |  |  |  |
| Minimum Building<br>separation     | <ul> <li>6 m between two buildings with facing non-habitable rooms</li> <li>8 m between two buildings with a facing non-habitable room and a facing habitable room</li> <li>12 m between two buildings with facing habitable rooms</li> </ul>   |  |  |  |
| Party-Wall / Common Wall           | The attached building's parts should have its own wall and foundation and comply to the standard of construction and fire-safety                                                                                                                |  |  |  |
| Floor height (maximum)             | Slab to slab height (mid-point):     Ground floor: 5 m     Ground floor with mezzanine: 6.5 m     Typical floors (residential and other): 3.50 m     Ground floor ancillary building: 3.50m                                                     |  |  |  |
| Building Orientation               | <ul> <li>All the fasade's elements (windows, doors, balcony, bay window, etc) should respect the streets based on their hierarchy.</li> <li>Primary fasade should orientate to the highway /expressway/ collector/ arterial streets.</li> </ul> |  |  |  |
| Active frontage features           | Entrances, <i>madkhal</i> , lobbies, window openings, arcades, porches etc                                                                                                                                                                      |  |  |  |
| Active chamfer at the intersection | The chamfer side should be activated by providing main access for people and designing active frontage/fasade or small landscaped area with public                                                                                              |  |  |  |