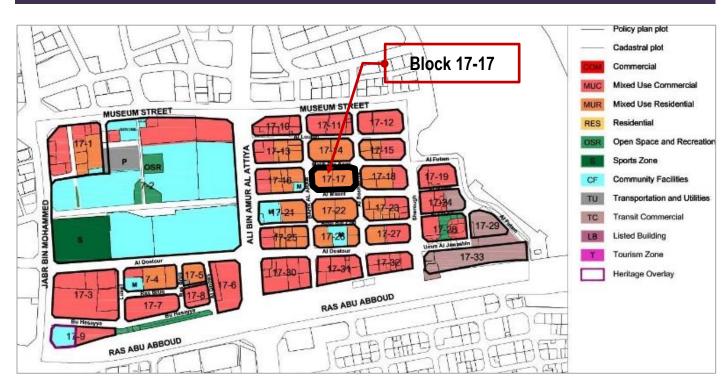

## **ZONING PLAN**



## **USE REGULATIONS**



| GENERAL USE MIX                                                    |                                                                                     |            |                                   |          |             |  |
|--------------------------------------------------------------------|-------------------------------------------------------------------------------------|------------|-----------------------------------|----------|-------------|--|
| Zoning Category  Zoning Code  Minimum required number of use type* |                                                                                     | Commercial | Commercial Mixed Use Commercial R |          | Residential |  |
|                                                                    |