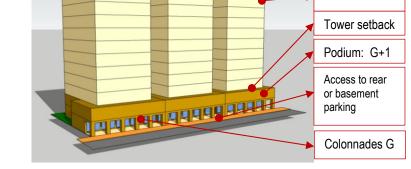

## **BLOCK FORM REGULATIONS**

| BULK REGULATIONS                                                                                                                                                                                            |                                                                                                                                                                                               |                                                                                                                          |  |  |
|-------------------------------------------------------------------------------------------------------------------------------------------------------------------------------------------------------------|-----------------------------------------------------------------------------------------------------------------------------------------------------------------------------------------------|--------------------------------------------------------------------------------------------------------------------------|--|--|
| Uses (as per Zoning<br>Plan)                                                                                                                                                                                | MUR: Mixed Use Residential                                                                                                                                                                    |                                                                                                                          |  |  |
| Height (max)                                                                                                                                                                                                | G+10<br>(Podium G+1)                                                                                                                                                                          | 41.7 m<br>(max)                                                                                                          |  |  |
| FAR (max)<br>(Refer to Site Planning for<br>Broad Land Use Buget))                                                                                                                                          | 6.4                                                                                                                                                                                           |                                                                                                                          |  |  |
| FAR (max)<br>(in the case of possible future<br>subdivision)                                                                                                                                                | 6.1                                                                                                                                                                                           | (+ 5 % for corner lots)                                                                                                  |  |  |
| Building Coverage (max)                                                                                                                                                                                     | 75%                                                                                                                                                                                           |                                                                                                                          |  |  |
| MAIN BUILDINGS                                                                                                                                                                                              |                                                                                                                                                                                               |                                                                                                                          |  |  |
| Typology                                                                                                                                                                                                    | Attached-Podium and To                                                                                                                                                                        | wer                                                                                                                      |  |  |
| Building Placement                                                                                                                                                                                          | Setbacks as per block plar                                                                                                                                                                    | n:                                                                                                                       |  |  |
|                                                                                                                                                                                                             | <ul> <li>Podium: 0 m front; 0 m up to max. 2/3 plot dept m) &amp; 3 m for the remain depth; 3 m rear</li> <li>Tower: 3 m front setbac sides; 3m rear</li> </ul>                               | th (max.15<br>ning 1/3 plot                                                                                              |  |  |
| Build to Line (a set building line on a plot, measured parallel from the front and/or corner side plot line, where the structure must be located. The building facade must be located on the build-to line) | block plan  Malik Bin Anas & Al B  Bahr Al Arab Street Streets):                                                                                                                              | 0% of indicated frontage at the plan Bin Anas & Al Beshadiriya or Al Arab Street (Local ts): 0% of frontage indicated at |  |  |
| Building Depth (max)                                                                                                                                                                                        | 10 m (single-aspect tower) 15 m (double-aspect tower) 30 m (tower with atrium) 30 m (podium with integrated parking, for plot depth minimum 45 m)                                             |                                                                                                                          |  |  |
| Building Size                                                                                                                                                                                               | Fine grain; 30 m maximum building width or length                                                                                                                                             |                                                                                                                          |  |  |
| Primary Active Frontage                                                                                                                                                                                     | As indicated in the plan                                                                                                                                                                      |                                                                                                                          |  |  |
| Frontage Profile                                                                                                                                                                                            | Al Maarif Street:     Colonnades (a row of cominimum 1 meter distant fasade for terrace, etc.)     Malik Bin Anas & Al B & Bahr Al Arab Street     Fore-court; cantilever/or the ground floor | nce to<br>eshadiriya<br>t :                                                                                              |  |  |
| Basement; Half-<br>Basement (undercroft)                                                                                                                                                                    | Allowed     0 m setbacks     0.5 m maximum height level (undercroft)                                                                                                                          | from street                                                                                                              |  |  |

### **BUILDING TYPOLOGY**

Malik Bin Anas & Al Besharidiya & Bahr Al Arab Street (Local Streets)