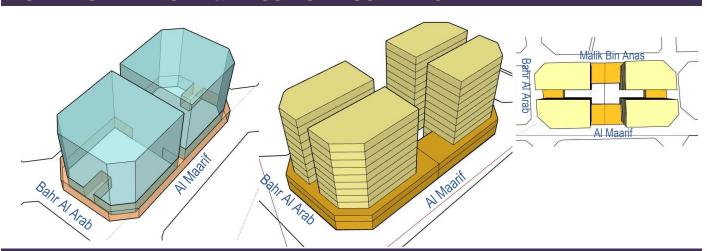

### **BUILDING ENVELOPE & MASSING ILLUSTRATION**

### **BUILDING TYPOLOGY: ATTACHED-PODIUM AND TOWER**

Tower: G+10

Al Maarif Street (Local Streets - Primary Pedestrian Link)

### **BUILDING TYPOLOGY**

Malik Bin Anas & Al Besharidiya & Bahr Al Arab Street (Local Streets)