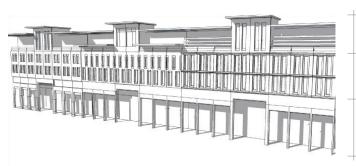

### **BUILDING ENVELOPE & MASSING ILLUSTRATION**

### **BUILDING TYPOLOGY: ATTACHED-PODIUM AND TOWER**

Tower: G+10

Al Maarif Street (Local Streets - Primary Pedestrian Link)

## **BLOCK FORM REGULATIONS**

| BULK REGULATIONS                                                                                                                                                                                            |                                                                                                                                                                                               |                                                                                                                          |  |  |
|-------------------------------------------------------------------------------------------------------------------------------------------------------------------------------------------------------------|-----------------------------------------------------------------------------------------------------------------------------------------------------------------------------------------------|--------------------------------------------------------------------------------------------------------------------------|--|--|
| Uses (as per Zoning<br>Plan)                                                                                                                                                                                | MUR: Mixed Use Residential                                                                                                                                                                    |                                                                                                                          |  |  |
| Height (max)                                                                                                                                                                                                | G+10<br>(Podium G+1)                                                                                                                                                                          | 41.7 m<br>(max)                                                                                                          |  |  |
| FAR (max)<br>(Refer to Site Planning for<br>Broad Land Use Buget))                                                                                                                                          | 6.4                                                                                                                                                                                           |                                                                                                                          |  |  |
| FAR (max)<br>(in the case of possible future<br>subdivision)                                                                                                                                                | 6.1                                                                                                                                                                                           | (+ 5 % for corner lots)                                                                                                  |  |  |
| Building Coverage (max)                                                                                                                                                                                     | 75%                                                                                                                                                                                           |                                                                                                                          |  |  |
| MAIN BUILDINGS                                                                                                                                                                                              |                                                                                                                                                                                               |                                                                                                                          |  |  |
| Typology                                                                                                                                                                                                    | Attached-Podium and To                                                                                                                                                                        | wer                                                                                                                      |  |  |
| Building Placement                                                                                                                                                                                          | Setbacks as per block plar                                                                                                                                                                    | n:                                                                                                                       |  |  |
|                                                                                                                                                                                                             | <ul> <li>Podium: 0 m front; 0 m up to max. 2/3 plot dept m) &amp; 3 m for the remain depth; 3 m rear</li> <li>Tower: 3 m front setbac sides; 3m rear</li> </ul>                               | th (max.15<br>ning 1/3 plot                                                                                              |  |  |
| Build to Line (a set building line on a plot, measured parallel from the front and/or corner side plot line, where the structure must be located. The building facade must be located on the build-to line) | block plan  Malik Bin Anas & Al B  Bahr Al Arab Street Streets):                                                                                                                              | 0% of indicated frontage at the plan Bin Anas & Al Beshadiriya or Al Arab Street (Local ts): 0% of frontage indicated at |  |  |
| Building Depth (max)                                                                                                                                                                                        | 10 m (single-aspect tower) 15 m (double-aspect tower) 30 m (tower with atrium) 30 m (podium with integrated parking, for plot depth minimum 45 m)                                             |                                                                                                                          |  |  |
| Building Size                                                                                                                                                                                               | Fine grain; 30 m maximum building width or length                                                                                                                                             |                                                                                                                          |  |  |
| Primary Active Frontage                                                                                                                                                                                     | As indicated in the plan                                                                                                                                                                      |                                                                                                                          |  |  |
| Frontage Profile                                                                                                                                                                                            | Al Maarif Street:     Colonnades (a row of cominimum 1 meter distant fasade for terrace, etc.)     Malik Bin Anas & Al B & Bahr Al Arab Street     Fore-court; cantilever/or the ground floor | nce to<br>eshadiriya<br>t :                                                                                              |  |  |
| Basement; Half-<br>Basement (undercroft)                                                                                                                                                                    | Allowed     0 m setbacks     0.5 m maximum height level (undercroft)                                                                                                                          | from street                                                                                                              |  |  |