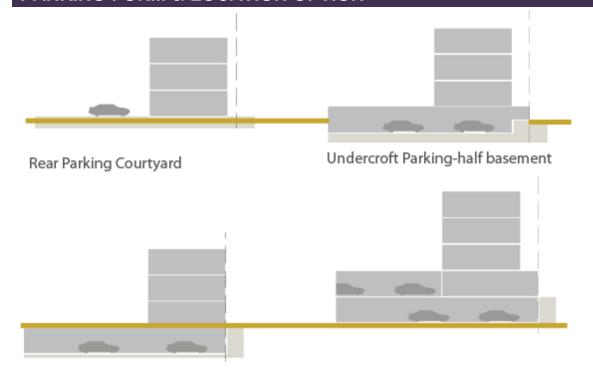

# PARKING FORM & LOCATION OPTION

**Underground Parking** 

Integrated Podium Parking