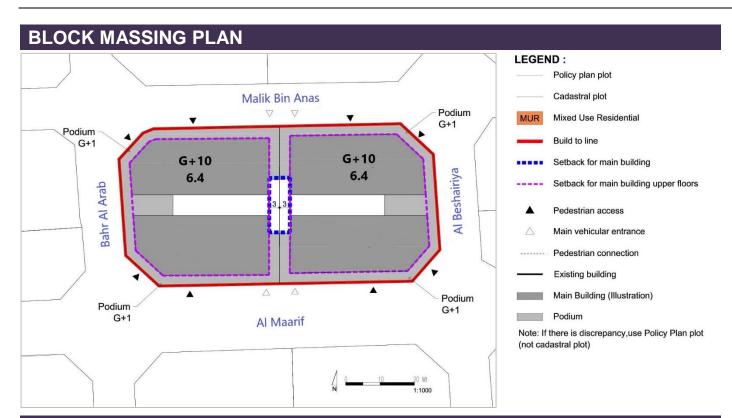

## **BLOCK FORM REGULATIONS**

| BULK REGULATIONS                                                                                                                                                                                            |                                                                                                                                                                                               |                                                                                                                          |  |  |
|-------------------------------------------------------------------------------------------------------------------------------------------------------------------------------------------------------------|-----------------------------------------------------------------------------------------------------------------------------------------------------------------------------------------------|--------------------------------------------------------------------------------------------------------------------------|--|--|
| Uses (as per Zoning<br>Plan)                                                                                                                                                                                | MUR: Mixed Use Residential                                                                                                                                                                    |                                                                                                                          |  |  |
| Height (max)                                                                                                                                                                                                | G+10<br>(Podium G+1)                                                                                                                                                                          | 41.7 m<br>(max)                                                                                                          |  |  |
| FAR (max)<br>(Refer to Site Planning for<br>Broad Land Use Buget))                                                                                                                                          | 6.4                                                                                                                                                                                           |                                                                                                                          |  |  |
| FAR (max)<br>(in the case of possible future<br>subdivision)                                                                                                                                                | 6.1                                                                                                                                                                                           | (+ 5 % for corner lots)                                                                                                  |  |  |
| Building Coverage (max)                                                                                                                                                                                     | 75%                                                                                                                                                                                           |                                                                                                                          |  |  |
| MAIN BUILDINGS                                                                                                                                                                                              |                                                                                                                                                                                               |                                                                                                                          |  |  |
| Typology                                                                                                                                                                                                    | Attached-Podium and To                                                                                                                                                                        | wer                                                                                                                      |  |  |
| Building Placement                                                                                                                                                                                          | Setbacks as per block plar                                                                                                                                                                    | n:                                                                                                                       |  |  |
|                                                                                                                                                                                                             | <ul> <li>Podium: 0 m front; 0 m up to max. 2/3 plot dept m) &amp; 3 m for the remain depth; 3 m rear</li> <li>Tower: 3 m front setbac sides; 3m rear</li> </ul>                               | th (max.15<br>ning 1/3 plot                                                                                              |  |  |
| Build to Line (a set building line on a plot, measured parallel from the front and/or corner side plot line, where the structure must be located. The building facade must be located on the build-to line) | block plan  Malik Bin Anas & Al B  Bahr Al Arab Street Streets):                                                                                                                              | 0% of indicated frontage at the plan Bin Anas & Al Beshadiriya or Al Arab Street (Local ts): 0% of frontage indicated at |  |  |
| Building Depth (max)                                                                                                                                                                                        | 10 m (single-aspect tower) 15 m (double-aspect tower) 30 m (tower with atrium) 30 m (podium with integrated parking, for plot depth minimum 45 m)                                             |                                                                                                                          |  |  |
| Building Size                                                                                                                                                                                               | Fine grain; 30 m maximum building width or length                                                                                                                                             |                                                                                                                          |  |  |
| Primary Active Frontage                                                                                                                                                                                     | As indicated in the plan                                                                                                                                                                      |                                                                                                                          |  |  |
| Frontage Profile                                                                                                                                                                                            | Al Maarif Street:     Colonnades (a row of cominimum 1 meter distant fasade for terrace, etc.)     Malik Bin Anas & Al B & Bahr Al Arab Street     Fore-court; cantilever/or the ground floor | nce to<br>eshadiriya<br>t :                                                                                              |  |  |
| Basement; Half-<br>Basement (undercroft)                                                                                                                                                                    | Allowed     0 m setbacks     0.5 m maximum height level (undercroft)                                                                                                                          | from street                                                                                                              |  |  |

| ANCILLARY BUILDINGS                       |                                                                                                                                                                                                                                                                                                                                         |  |  |
|-------------------------------------------|-----------------------------------------------------------------------------------------------------------------------------------------------------------------------------------------------------------------------------------------------------------------------------------------------------------------------------------------|--|--|
| Height (max)                              | G                                                                                                                                                                                                                                                                                                                                       |  |  |
| Setbacks                                  | Sides: 0 m, up to max. 2/3 plot depth (max.15 m) & 3 m for the remaining 1/3 plot depth; Rear: 3 m                                                                                                                                                                                                                                      |  |  |
| Building Depth (max)                      | 7.5 m                                                                                                                                                                                                                                                                                                                                   |  |  |
| SITE PLANNING                             |                                                                                                                                                                                                                                                                                                                                         |  |  |
| Plot Size for Subdivision                 | Minimum 600 sqm                                                                                                                                                                                                                                                                                                                         |  |  |
| Small Plot                                | <ul> <li>Minimum plot size of 600 sqm will allow to reach G+10, with provision of 1 undercroft and 2 basements for car parking.</li> <li>For plot sizes &lt; 600 sqm:         <p>Allowed to be developed up to the maximum parameters set in the plan, subject to possibility of providing required parking on site     </p></li> </ul> |  |  |
| Open Space (min)                          | 5%                                                                                                                                                                                                                                                                                                                                      |  |  |
| Plots 2000sqm –9999sqm                    | <ul> <li>FAR: as stated in the Block<br/>Massing Plan</li> <li>Building Coverage: 75%</li> <li>Internal open space: 10% min</li> <li>Internal streets &amp; utilities: 15% max</li> </ul>                                                                                                                                               |  |  |
| ACCESSIBILITY AND CO                      | ONNECTIVITY                                                                                                                                                                                                                                                                                                                             |  |  |
| Pedestrian Entry Point                    | As indicated in the plan                                                                                                                                                                                                                                                                                                                |  |  |
| Vehicle Access Point                      | As indicated in the plan                                                                                                                                                                                                                                                                                                                |  |  |
| Recommended Public Access on Private Plot | n/a                                                                                                                                                                                                                                                                                                                                     |  |  |
| PARKING                                   |                                                                                                                                                                                                                                                                                                                                         |  |  |
| Location                                  | On-site surface parking/ undercroft/<br>basement/ podium parking/ Multi-<br>Storey Car Park (MSCP) for plot size ><br>2000 sqm                                                                                                                                                                                                          |  |  |
| Required Number of<br>Spaces              | As per general MSDP Car Parking Regulations                                                                                                                                                                                                                                                                                             |  |  |
| Parking Waiver                            | 30% reduction in parking provision requirement                                                                                                                                                                                                                                                                                          |  |  |