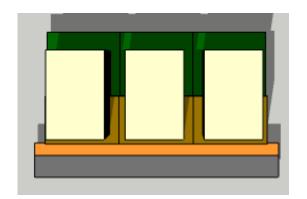

### **BUILDING TYPOLOGY: ATTACHED-PODIUM AND TOWER**

Tower: G+10

Al Maarif Street (Local Streets - Primary Pedestrian Link)

## **BLOCK FORM REGULATIONS**

| BULK REGULATIONS                                                                                                                                                                                            |                                                                                                                                                                                               |                                                                                                                          |  |  |
|-------------------------------------------------------------------------------------------------------------------------------------------------------------------------------------------------------------|-----------------------------------------------------------------------------------------------------------------------------------------------------------------------------------------------|--------------------------------------------------------------------------------------------------------------------------|--|--|
| Uses (as per Zoning<br>Plan)                                                                                                                                                                                | MUR: Mixed Use Residential                                                                                                                                                                    |                                                                                                                          |  |  |
| Height (max)                                                                                                                                                                                                | G+10<br>(Podium G+1)                                                                                                                                                                          | 41.7 m<br>(max)                                                                                                          |  |  |
| FAR (max)<br>(Refer to Site Planning for<br>Broad Land Use Buget))                                                                                                                                          | 6.4                                                                                                                                                                                           |                                                                                                                          |  |  |
| FAR (max)<br>(in the case of possible future<br>subdivision)                                                                                                                                                | 6.1                                                                                                                                                                                           | (+ 5 % for corner lots)                                                                                                  |  |  |
| Building Coverage (max)                                                                                                                                                                                     | 75%                                                                                                                                                                                           |                                                                                                                          |  |  |
| MAIN BUILDINGS                                                                                                                                                                                              |                                                                                                                                                                                               |                                                                                                                          |  |  |
| Typology                                                                                                                                                                                                    | Attached-Podium and To                                                                                                                                                                        | wer                                                                                                                      |  |  |
| Building Placement                                                                                                                                                                                          | Setbacks as per block plar                                                                                                                                                                    | n:                                                                                                                       |  |  |
|                                                                                                                                                                                                             | <ul> <li>Podium: 0 m front; 0 m up to max. 2/3 plot dept m) &amp; 3 m for the remain depth; 3 m rear</li> <li>Tower: 3 m front setbac sides; 3m rear</li> </ul>                               | th (max.15<br>ning 1/3 plot                                                                                              |  |  |
| Build to Line (a set building line on a plot, measured parallel from the front and/or corner side plot line, where the structure must be located. The building facade must be located on the build-to line) | block plan  Malik Bin Anas & Al B  Bahr Al Arab Street Streets):                                                                                                                              | 0% of indicated frontage at the plan Bin Anas & Al Beshadiriya or Al Arab Street (Local ts): 0% of frontage indicated at |  |  |
| Building Depth (max)                                                                                                                                                                                        | 10 m (single-aspect tower) 15 m (double-aspect tower) 30 m (tower with atrium) 30 m (podium with integrated parking, for plot depth minimum 45 m)                                             |                                                                                                                          |  |  |
| Building Size                                                                                                                                                                                               | Fine grain; 30 m maximum building width or length                                                                                                                                             |                                                                                                                          |  |  |
| Primary Active Frontage                                                                                                                                                                                     | As indicated in the plan                                                                                                                                                                      |                                                                                                                          |  |  |
| Frontage Profile                                                                                                                                                                                            | Al Maarif Street:     Colonnades (a row of cominimum 1 meter distant fasade for terrace, etc.)     Malik Bin Anas & Al B & Bahr Al Arab Street     Fore-court; cantilever/or the ground floor | nce to<br>eshadiriya<br>t :                                                                                              |  |  |
| Basement; Half-<br>Basement (undercroft)                                                                                                                                                                    | Allowed     0 m setbacks     0.5 m maximum height level (undercroft)                                                                                                                          | from street                                                                                                              |  |  |