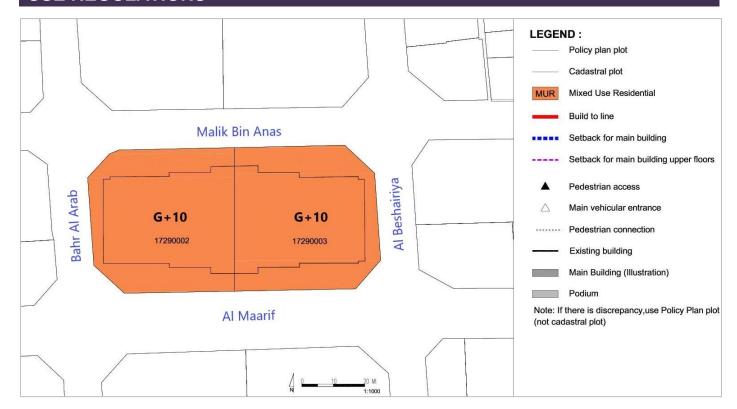

## **USE REGULATIONS**

| GENERAL USE MIX                                                    |                                                                                     |            |                                   |          |             |  |
|--------------------------------------------------------------------|-------------------------------------------------------------------------------------|------------|-----------------------------------|----------|-------------|--|
| Zoning Category  Zoning Code  Minimum required number of use type* |                                                                                     | Commercial | Commercial Mixed Use Commercial R |          | Residential |  |
|                                                                    |                                                                                     | СОМ        | MUC                               | MUR      | RES         |  |
|                                                                    |                                                                                     | 1          | 2                                 | 2        | 1           |  |
|                                                                    | Commercial:     Retail     Office                                                   | <b>V</b>   | **                                | <b>✓</b> | ×           |  |
| Use Type                                                           | Residential<br>(Flats, Apartments)                                                  | *          | <b>✓</b>                          | <b>*</b> | <b>7</b>    |  |
| per<br>Zoning<br>Category                                          | Hospitality<br>(Hotels, Serviced Apartments)                                        | ✓          | <b>✓</b>                          | ✓        | ✓           |  |
|                                                                    | Secondary/Complementary<br>Uses<br>(Community Facilities, Sport &<br>Entertainment) | ✓          | <b>√</b>                          | ✓        | <b>✓</b>    |  |
| See details of Permitted Uses Table in page 4                      |                                                                                     |            |                                   |          |             |  |

| DETAILED USE SPLIT                                 |                                               |            |                                                         |                                                                                                                                 |  |
|----------------------------------------------------|-----------------------------------------------|------------|---------------------------------------------------------|---------------------------------------------------------------------------------------------------------------------------------|--|
|                                                    |                                               | GFA Split  |                                                         |                                                                                                                                 |  |
| MUR: Mixed Use Residential                         | Uses Mix  Plot ≤ 1200 sqm or for Single Tower |            | Plot ≥ 1201 sqm or for<br>Multiple Towers/<br>Buildings | Iultiple Towers/                                                                                                                |  |
| Commercial**: Commercial-Retail, Commercial-Office | ✓                                             | 2.50 % max | 5 % max                                                 | Ground level, podium & podium level, top floor level                                                                            |  |
| Residential (Flats, Apartments)                    | <b>√</b> *                                    |            | 40% min                                                 | All                                                                                                                             |  |
| Hospitality (Hotels, Serviced Apartments)          | <b>√</b>                                      | 80 % min   | 40% max                                                 | All Semi-public /publicly accessible facilities (e.g. commercial space) at ground level, podium & podium level, top floor level |  |
| Secondary/ Complementary Uses                      | ✓                                             | 20% max    |                                                         | Podium / Top level                                                                                                              |  |