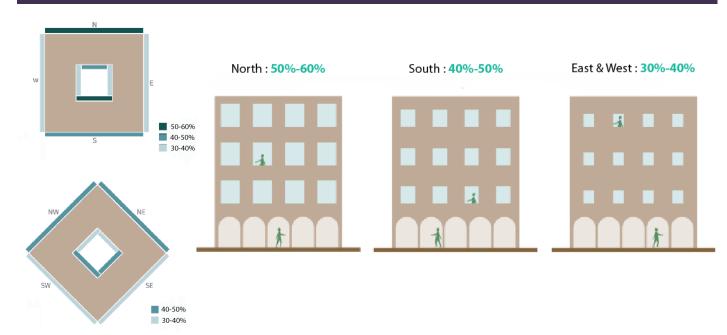

|
| SIGNAGE                      | <b>!</b>                                                                                                                                                                                                             |
| Style                        | Signage should be an integral part of the building fasade without background.                                                                                                                                        |
| Cornice<br>to mark<br>podium | PROPERTY 1  BOUNDARY LINE (CAN BE ANYWHERE WITHIN THE WALL)  Burty Wall                                                                                                                                              |

PARTY WALL/ COMMON WALL

### WINDOW-TO-WALL RATIOS



# PARKING FORM & LOCATION OPTION



**Underground Parking** 

Integrated Podium Parking

### INCENTIVE

#### **Incentive Scheme**

Provision of **Privately Owned Public Space – POPS** such *sikka*, pedestrian walkway, public plaza, pocket garden, and Community Facility: Additional floor area of 5 m2 for every 1 m2 provision, up to maximum 10% of total GFA

#### Provision of Shared Public Parking:

Additional floor area of 50 m2 for provision of each one (1) shared-car parking space, up to maximum 10% of total GFA

### PERMITTED USES TABLE

|                          | Type and category