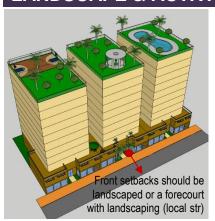

### LANDSCAPE & ACTIVATE CHAMFER-SIDE AT THE INTERSECTION

Provision of green terrace roof garden (min. 50% of the area)

Provision of 'green' on the podium & landscaped forecourt (local streets)

Activate chamfer-sides by provision of openings (windows, doors), entrance for people or landscaped gardens