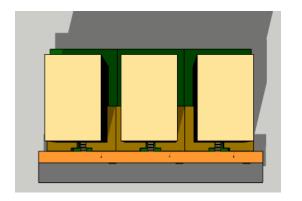

### **BUILDING TYPOLOGY: ATTACHED-PODIUM AND TOWER**

Tower: G+10

Al Maarif Street (Local Streets - Primary Pedestrian Link)

## **BLOCK FORM REGULATIONS**

| BULK REGULATIONS                                                                                                                                                                                            |                                                                                                                                                                                               |                                                                                                                          |  |  |
|-------------------------------------------------------------------------------------------------------------------------------------------------------------------------------------------------------------|-----------------------------------------------------------------------------------------------------------------------------------------------------------------------------------------------|--------------------------------------------------------------------------------------------------------------------------|--|--|
| Uses (as per Zoning<br>Plan)                                                                                                                                                                                | MUR: Mixed Use Residential                                                                                                                                                                    |                                                                                                                          |  |  |
| Height (max)                                                                                                                                                                                                | G+10<br>(Podium G+1)                                                                                                                                                                          | 41.7 m<br>(max)                                                                                                          |  |  |
| FAR (max)<br>(Refer to Site Planning for<br>Broad Land Use Buget))                                                                                                                                          | 6.4                                                                                                                                                                                           |                                                                                                                          |  |  |
| FAR (max)<br>(in the case of possible future<br>subdivision)                                                                                                                                                | 6.1                                                                                                                                                                                           | (+ 5 % for corner lots)                                                                                                  |  |  |
| Building Coverage (max)                                                                                                                                                                                     | 75%                                                                                                                                                                                           |                                                                                                                          |  |  |
| MAIN BUILDINGS                                                                                                                                                                                              |                                                                                                                                                                                               |                                                                                                                          |  |  |
| Typology                                                                                                                                                                                                    | Attached-Podium and To                                                                                                                                                                        | wer                                                                                                                      |  |  |
| Building Placement                                                                                                                                                                                          | Setbacks as per block plar                                                                                                                                                                    | n:                                                                                                                       |  |  |
|                                                                                                                                                                                                             | <ul> <li>Podium: 0 m front; 0 m up to max. 2/3 plot dept m) &amp; 3 m for the remain depth; 3 m rear</li> <li>Tower: 3 m front setbac sides; 3m rear</li> </ul>                               | th (max.15<br>ning 1/3 plot                                                                                              |  |  |
| Build to Line (a set building line on a plot, measured parallel from the front and/or corner side plot line, where the structure must be located. The building facade must be located on the build-to line) | block plan  Malik Bin Anas & Al B  Bahr Al Arab Street Streets):                                                                                                                              | 0% of indicated frontage at the plan Bin Anas & Al Beshadiriya or Al Arab Street (Local ts): 0% of frontage indicated at |  |  |
| Building Depth (max)                                                                                                                                                                                        | 10 m (single-aspect tower) 15 m (double-aspect tower) 30 m (tower with atrium) 30 m (podium with integrated parking, for plot depth minimum 45 m)                                             |                                                                                                                          |  |  |
| Building Size                                                                                                                                                                                               | Fine grain; 30 m maximum building width or length                                                                                                                                             |                                                                                                                          |  |  |
| Primary Active Frontage                                                                                                                                                                                     | As indicated in the plan                                                                                                                                                                      |                                                                                                                          |  |  |
| Frontage Profile                                                                                                                                                                                            | Al Maarif Street:     Colonnades (a row of cominimum 1 meter distant fasade for terrace, etc.)     Malik Bin Anas & Al B & Bahr Al Arab Street     Fore-court; cantilever/or the ground floor | nce to<br>eshadiriya<br>t :                                                                                              |  |  |
| Basement; Half-<br>Basement (undercroft)                                                                                                                                                                    | Allowed     0 m setbacks     0.5 m maximum height level (undercroft)                                                                                                                          | from street                                                                                                              |  |  |